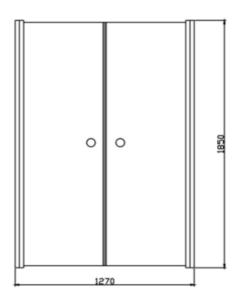

## PQ22P(900X900)

1. Install the fixed aluminum bar: According to the below size showed on the picture mark a sign on the wall. Drill 6mm holes on the wall according the marks. Put the expand plastic screws into the holes. Use the ST6\*30 screw to fasten the fixed aluminum.(NOTES: make sure the fixed aluminum already vertical, you may use the leveling guage to measure if it is already vertical)