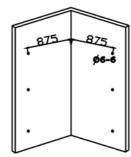

## PQ22P(900X900)

1. Install the fixed aluminum bar: According to the below size showed on the picture mark a sign on the wall. Drill 6mm holes on the wall according the marks. Put the expand plastic screws into the holes. Use the ST6\*30 screw to fasten the fixed aluminum.(NOTES: make sure the fixed aluminum already vertical, you may use the leveling guage to measure if it is already vertical)