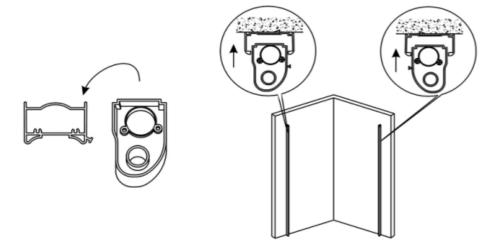

- 3. unload the top brack,install the moving aluminum bar with glass door. Then install the top brack again.
  - install the Magnetic tape on the glass. Adjust adjusting aluminum bar to let the doors to close perfectly.
  - As the picture A below, drill diameter 3.2mm holes in the upper and lower ends 200mm on the aluminum bars.

Use ST4\*20 screw to fasten the fixed and adjusting aluminum. Cover the grey color cup.

- 2. Install the brack to the adjusting aluminum bar. (Note: As the brackets are in sets, when installing the bracket, please set the side with waterproof bar for outside). Then push the adjusting aluminum bars to the fixed aluminum bars which are on the wall.
- 4. Install the side and the bottoM waterproof bar. Install the handle. Glue the two side by the Neutral silicone sealant. Can be put into use after 24 hours.