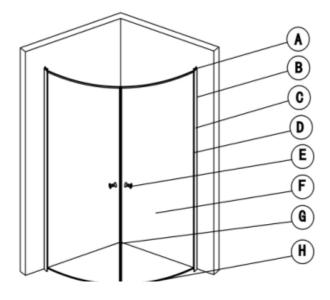

| Mo       | odel:PQ22(900X900)     | QTY |  |
|----------|------------------------|-----|--|
| Metarial |                        |     |  |
| A        | Bracket                | 4   |  |
| В        | Fixed aluminum         | 2   |  |
| С        | Adjustable aluminum    | 2   |  |
| D        | Side waterproof bar    | 2   |  |
| Е        | Handle                 | 2   |  |
| F        | Temper glass           | 2   |  |
| G        | Magnetic tape          | 2   |  |
| Н        | Bottom water proof bar | 2   |  |