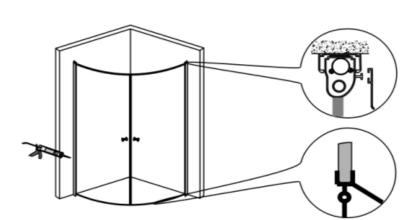

- 3. unload the top brack,install the moving aluminum bar with glass door. Then install the top brack again.
  - install the Magnetic tape on the glass. Adjust adjusting aluminum bar to let the doors to close perfectly.
  - As the picture A below, drill diameter 3.2mm holes in the upper and lower ends 200mm on the aluminum bars.

Use ST4\*20 screw to fasten the fixed and adjusting aluminum. Cover the grey color cup.

- 2. Install the brack to the adjusting aluminum bar. (Note: As the brackets are in sets, when installing the bracket, please set the side with waterproof bar for outside). Then push the adjusting aluminum bars to the fixed aluminum bars which are on the wall.
- 4. Install the side and the bottoM waterproof bar. Install the handle. Glue the two side by the Neutral silicone sealant. Can be put into use after 24 hours.