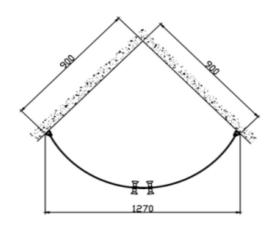

## PQ22P(900X900)

1. Install the fixed aluminum bar: According to the below size showed on the picture mark a sign on the wall. Drill 6mm holes on the wall according the marks. Put the expand plastic screws into the holes. Use the ST6\*30 screw to fasten the fixed aluminum.(NOTES: make sure the fixed aluminum already vertical, you may use the leveling guage to measure if it is already vertical)