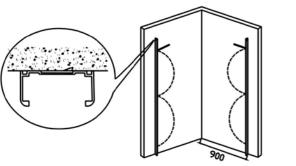

## PQ22P(900X900)

1. Install the fixed aluminum bar: According to the below size showed on the picture mark a sign on the wall. Drill 6mm holes on the wall according the marks. Put the expand plastic screws into the holes. Use the ST6\*30 screw to fasten the fixed aluminum.(NOTES: make sure the fixed aluminum already vertical, you may use the leveling guage to measure if it is already vertical)