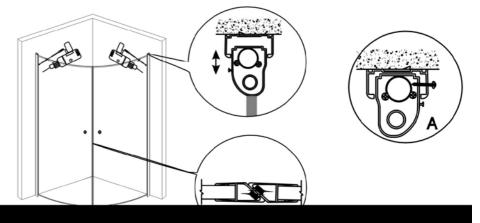

- 3. unload the top brack,install the moving aluminum bar with glass door. Then install the top brack again.
  - install the Magnetic tape on the glass. Adjust adjusting aluminum bar to let the doors to close perfectly.
  - As the picture A below, drill diameter 3.2mm holes in the upper and lower ends 200mm on the aluminum bars.

Use ST4\*20 screw to fasten the fixed and adjusting aluminum. Cover the grey color cup.

- 2. Install the brack to the adjusting aluminum bar. (Note: As the brackets are in sets, when installing the bracket, please set the side with waterproof bar for outside). Then push the adjusting aluminum bars to the fixed aluminum bars which are on the wall.
- 4. Install the side and the bottoM waterproof bar. Install the handle. Glue the two side by the Neutral silicone sealant. Can be put into use after 24 hours.